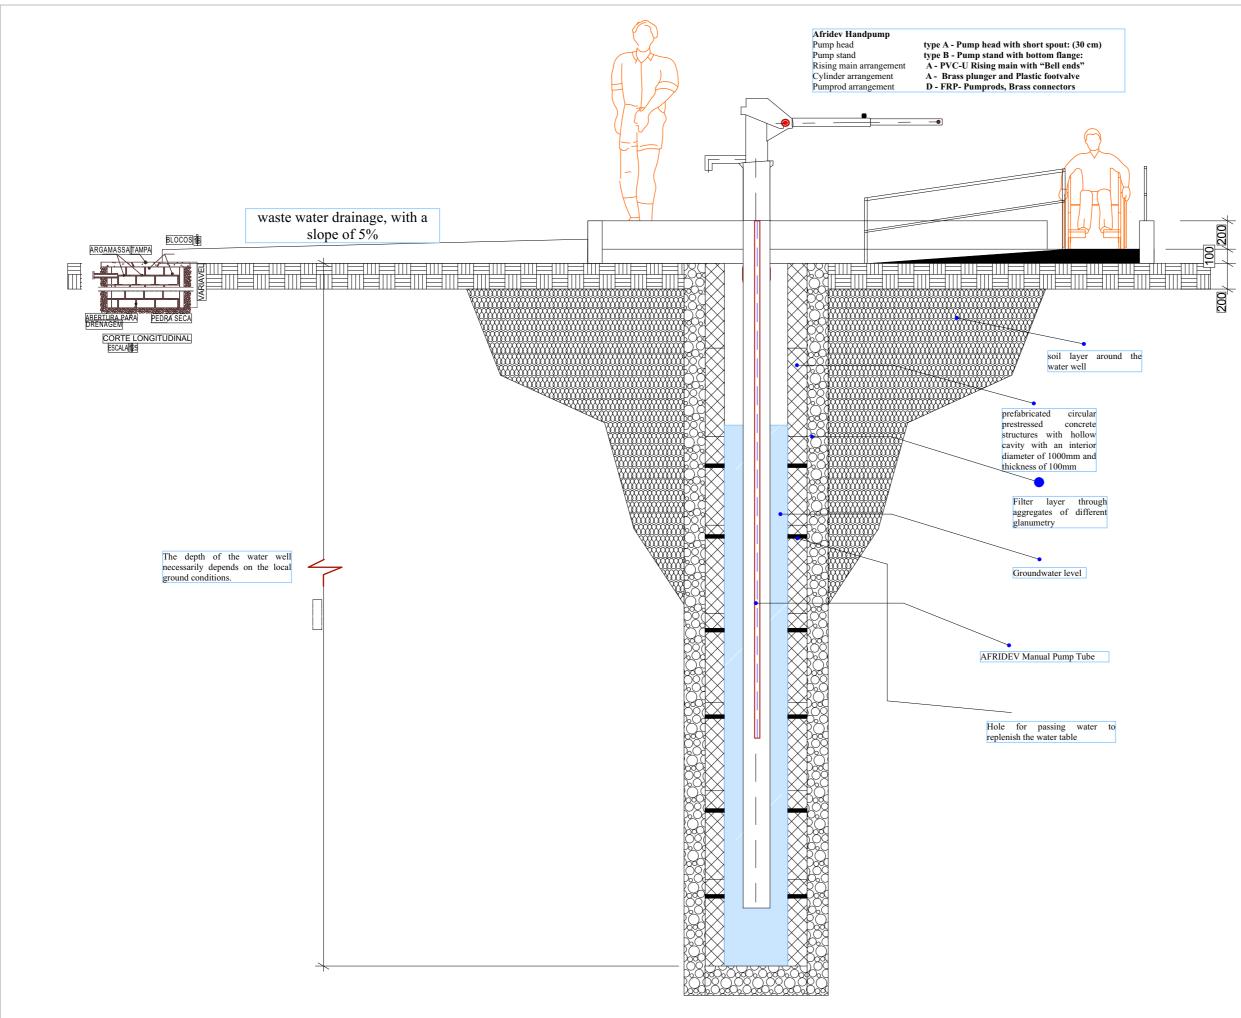

| International Organization for Migration (IOM)<br>The UN Migration Agency |                                                                                                                        |                          |
|---------------------------------------------------------------------------|------------------------------------------------------------------------------------------------------------------------|--------------------------|
| PROJECT AREA :                                                            |                                                                                                                        | CODE :                   |
| PROJECT NAME :<br>CONSTRUCTION OF WATER POINT                             |                                                                                                                        |                          |
| LOCATION:<br>CUMELE COMMUNITY / MARRUPA<br>NIASSA - MOZAMBIQUE            |                                                                                                                        | PHASE :<br>Detail Design |
| TITLE : Borehole<br>SECTION                                               |                                                                                                                        | Drawing:                 |
| Registered:                                                               | Date :FEBRUARY 2023                                                                                                    | Scale : 1:50/1:          |
| - THE DOCUMENT IS PRIVATE PR                                              | E IN mm MUST BE VERIFIED AND<br>OPERTY . ALL RIGHTS TITLE AND<br>Y AND ALL COPYRIGHTS THEREII<br>NZATION FOR MIGRATION | INTEREST, IN             |