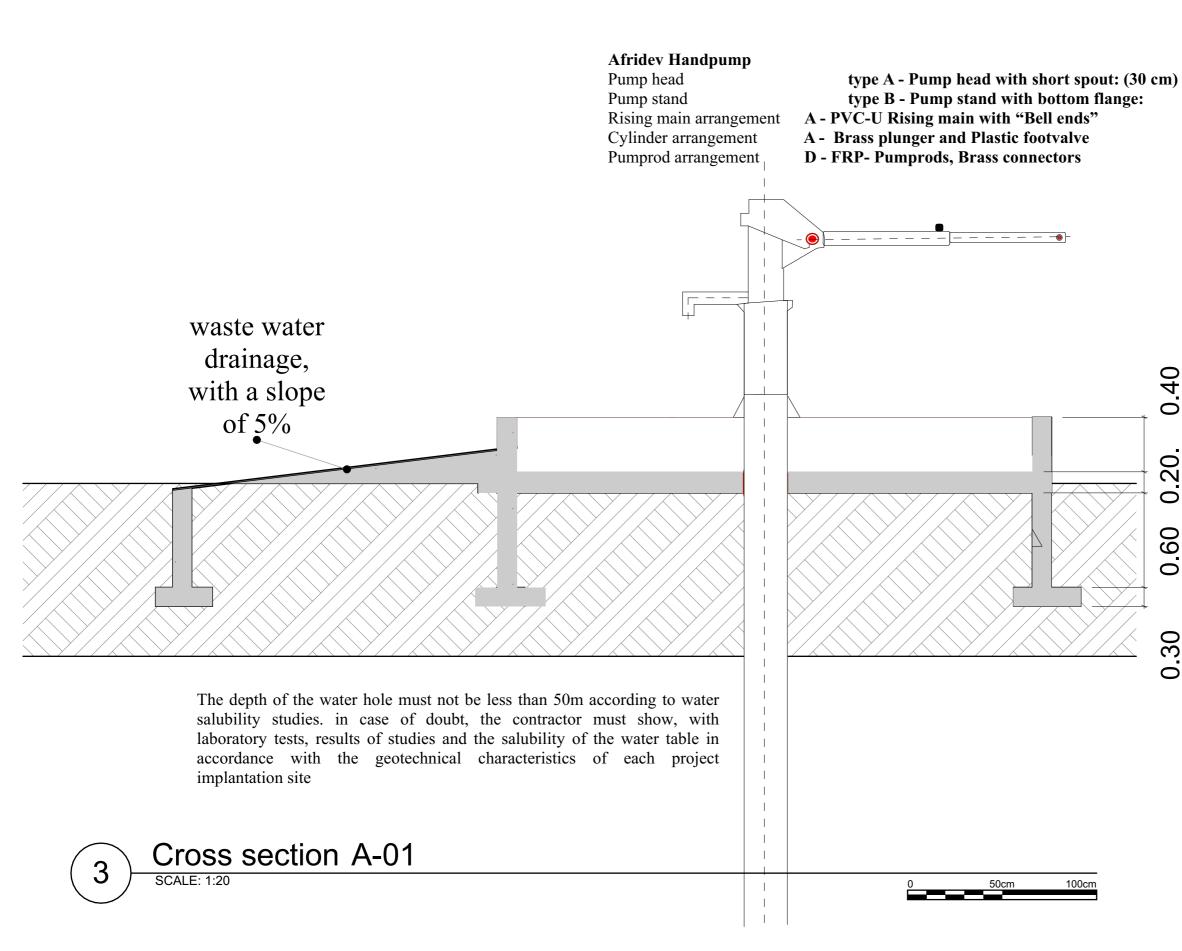

| International Organization for Migration (IOM)<br>The UN Migration Agency |                                                                                                                        |                          |
|---------------------------------------------------------------------------|------------------------------------------------------------------------------------------------------------------------|--------------------------|
| PROJECT AREA :                                                            |                                                                                                                        | CODE :                   |
| PROJECT NAME :<br>CONSTRUCTION OF WATER POINT                             |                                                                                                                        |                          |
| LOCATION:<br>CUMELE COMMUNITY / MARRUPA<br>NIASSA - MOZAMBIQUE            |                                                                                                                        | PHASE :<br>Detail Design |
| TITLE : Borehole<br>SECTION                                               |                                                                                                                        | Drawing:                 |
| Registered:                                                               | Date :FEBRUARY 2023                                                                                                    | Scale : 1:50/1:          |
| - THE DOCUMENT IS PRIVATE PR                                              | E IN mm MUST BE VERIFIED AND<br>OPERTY . ALL RIGHTS TITLE AND<br>Y AND ALL COPYRIGHTS THEREII<br>NZATION FOR MIGRATION | INTEREST, IN             |