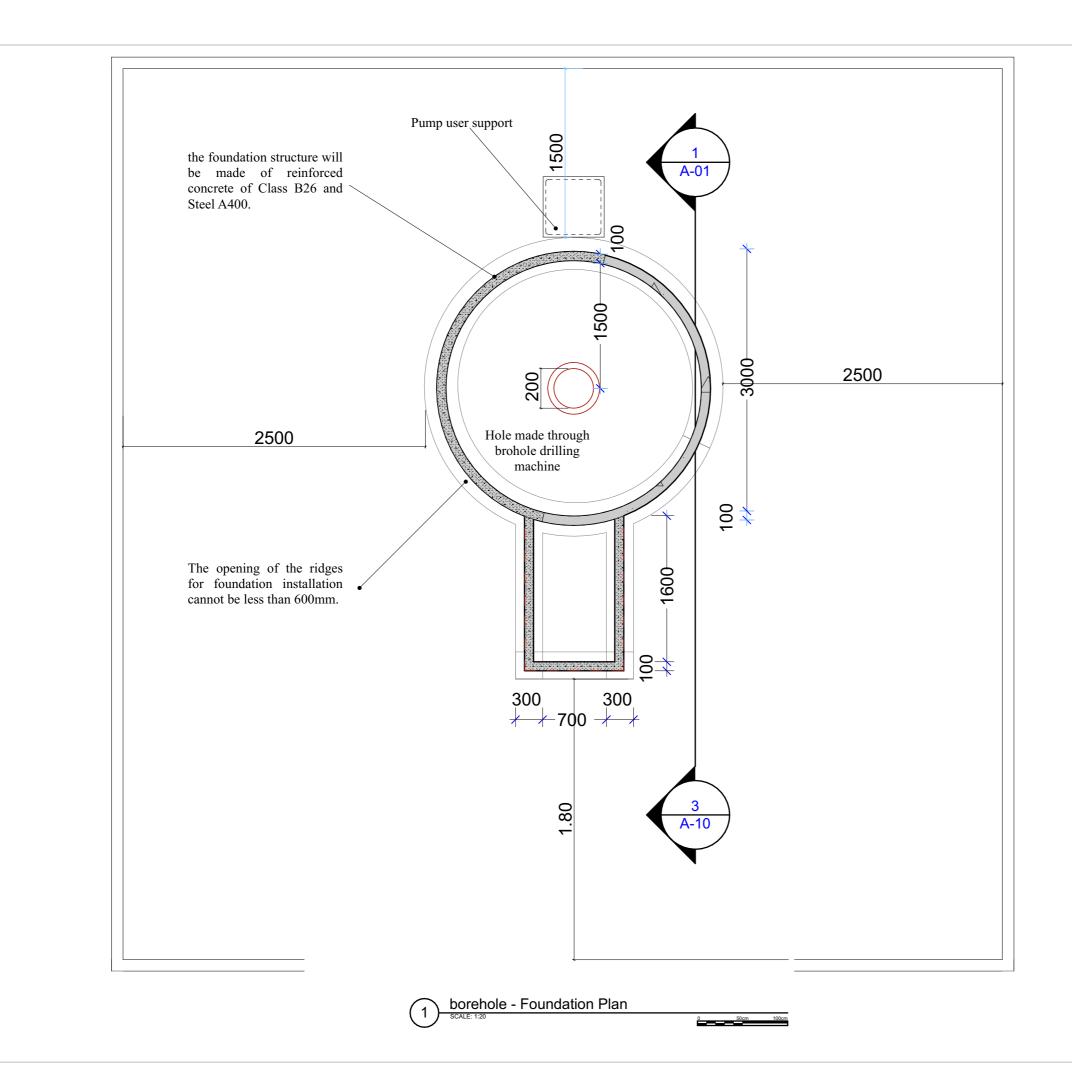

| International Organization for Migration (IOM)<br>The UN Migration Agency                                                                                                                                                                                                                 |                     |                          |
|-------------------------------------------------------------------------------------------------------------------------------------------------------------------------------------------------------------------------------------------------------------------------------------------|---------------------|--------------------------|
| PROJECT AREA :                                                                                                                                                                                                                                                                            |                     | CODE :                   |
| PROJECT NAME :<br>CONSTRUCTION OF A WATER POINT                                                                                                                                                                                                                                           |                     |                          |
| LOCATION:<br>CUMELE COMMUNITY/MARRUPA<br>NIASSA - MOZAMBIQUE                                                                                                                                                                                                                              |                     | PHASE :<br>Detail Design |
| TITLE : Borehole                                                                                                                                                                                                                                                                          |                     | Drawing:                 |
| LAYOUT                                                                                                                                                                                                                                                                                    |                     | <b>A.03</b>              |
| Registered:                                                                                                                                                                                                                                                                               | Date : FEBRUARY 202 | 3 Scale : 1:50/1:        |
| Note:<br>- AII DIMENSION AND LEVELS ARE IN mm MUST BE VERIFIED AND CHECKED AT THE SITE<br>- THE DOCUMENT IS PRIVATE PROPERTY ALL RIGHT'S TITLE AND INTEREST, IN<br>THIS DOCUMENT INCLUDING ANY AND ALL COPYRIGHT'S THEREIN, ARE OWNED<br>BY IOM- INTERNACIONAL ORGANIZATION FOR MIGRATION |                     |                          |