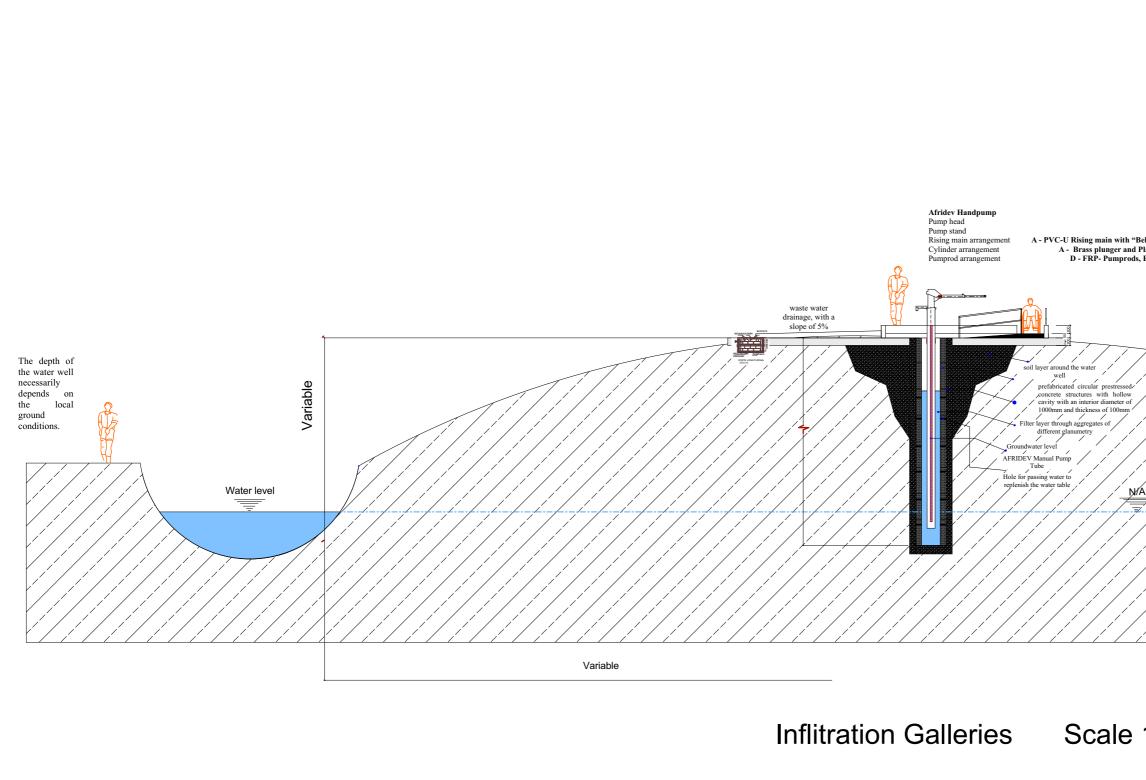

| International Organization for Migration (IOM)<br>The UN Migration Agency |                                                                                                                        |                          |
|---------------------------------------------------------------------------|------------------------------------------------------------------------------------------------------------------------|--------------------------|
| PROJECT AREA :                                                            |                                                                                                                        | CODE :                   |
| PROJECT NAME :<br>CONSTRUCTION OF WATER POINT                             |                                                                                                                        |                          |
| LOCATION:<br>CUMELE COMMUNITY / MARRUPA<br>NIASSA - MOZAMBIQUE            |                                                                                                                        | PHASE :<br>Detail Design |
| TITLE : Borehole<br>SECTION                                               |                                                                                                                        | Drawing:                 |
| Registered:                                                               | Date :FEBRUARY 2023                                                                                                    | Scale : 1:50/1:          |
| - THE DOCUMENT IS PRIVATE PR                                              | E IN mm MUST BE VERIFIED AND<br>OPERTY . ALL RIGHTS TITLE AND<br>Y AND ALL COPYRIGHTS THEREII<br>NZATION FOR MIGRATION | INTEREST, IN             |