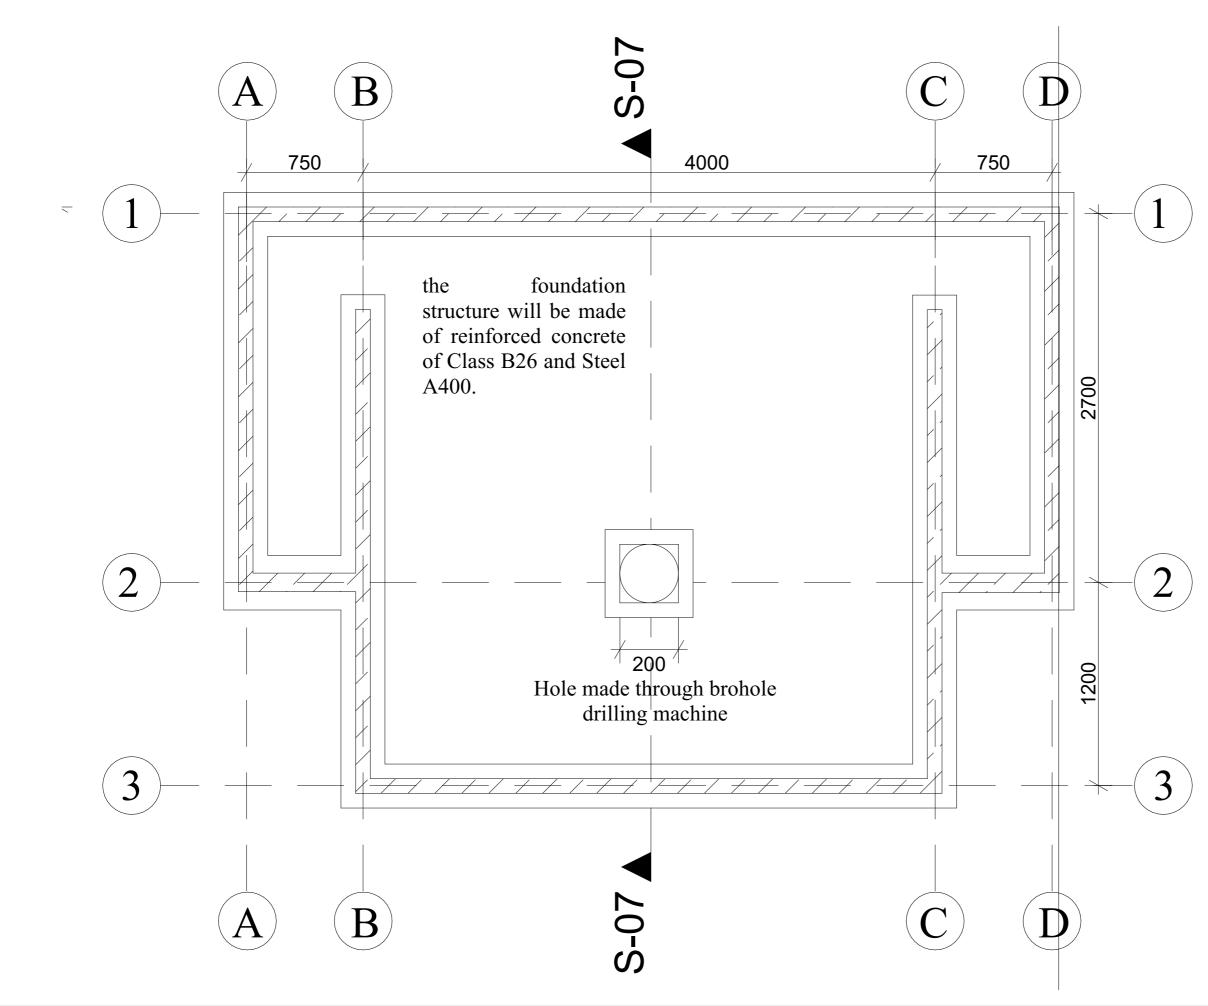

| International Organization for Migration (IOM)<br>The UN Migration Agency                                                                                                                                                                                                                 |                     |                          |
|-------------------------------------------------------------------------------------------------------------------------------------------------------------------------------------------------------------------------------------------------------------------------------------------|---------------------|--------------------------|
| PROJECT AREA :                                                                                                                                                                                                                                                                            |                     | CODE :                   |
| PROJECT NAME :<br>CONSTRUCTION OF A WATER POINT                                                                                                                                                                                                                                           |                     |                          |
| LOCATION:<br>CUMELE COMMUNITY/MARRUPA<br>NIASSA - MOZAMBIQUE                                                                                                                                                                                                                              |                     | PHASE :<br>Detail Design |
| TITLE : Borehole                                                                                                                                                                                                                                                                          |                     | Drawing:                 |
| LAYOUT                                                                                                                                                                                                                                                                                    |                     | <b>A.03</b>              |
| Registered:                                                                                                                                                                                                                                                                               | Date : FEBRUARY 202 | 3 Scale : 1:50/1:        |
| Note:<br>- AII DIMENSION AND LEVELS ARE IN mm MUST BE VERIFIED AND CHECKED AT THE SITE<br>- THE DOCUMENT IS PRIVATE PROPERTY ALL RIGHT'S TITLE AND INTEREST, IN<br>THIS DOCUMENT INCLUDING ANY AND ALL COPYRIGHT'S THEREIN, ARE OWNED<br>BY IOM- INTERNACIONAL ORGANIZATION FOR MIGRATION |                     |                          |