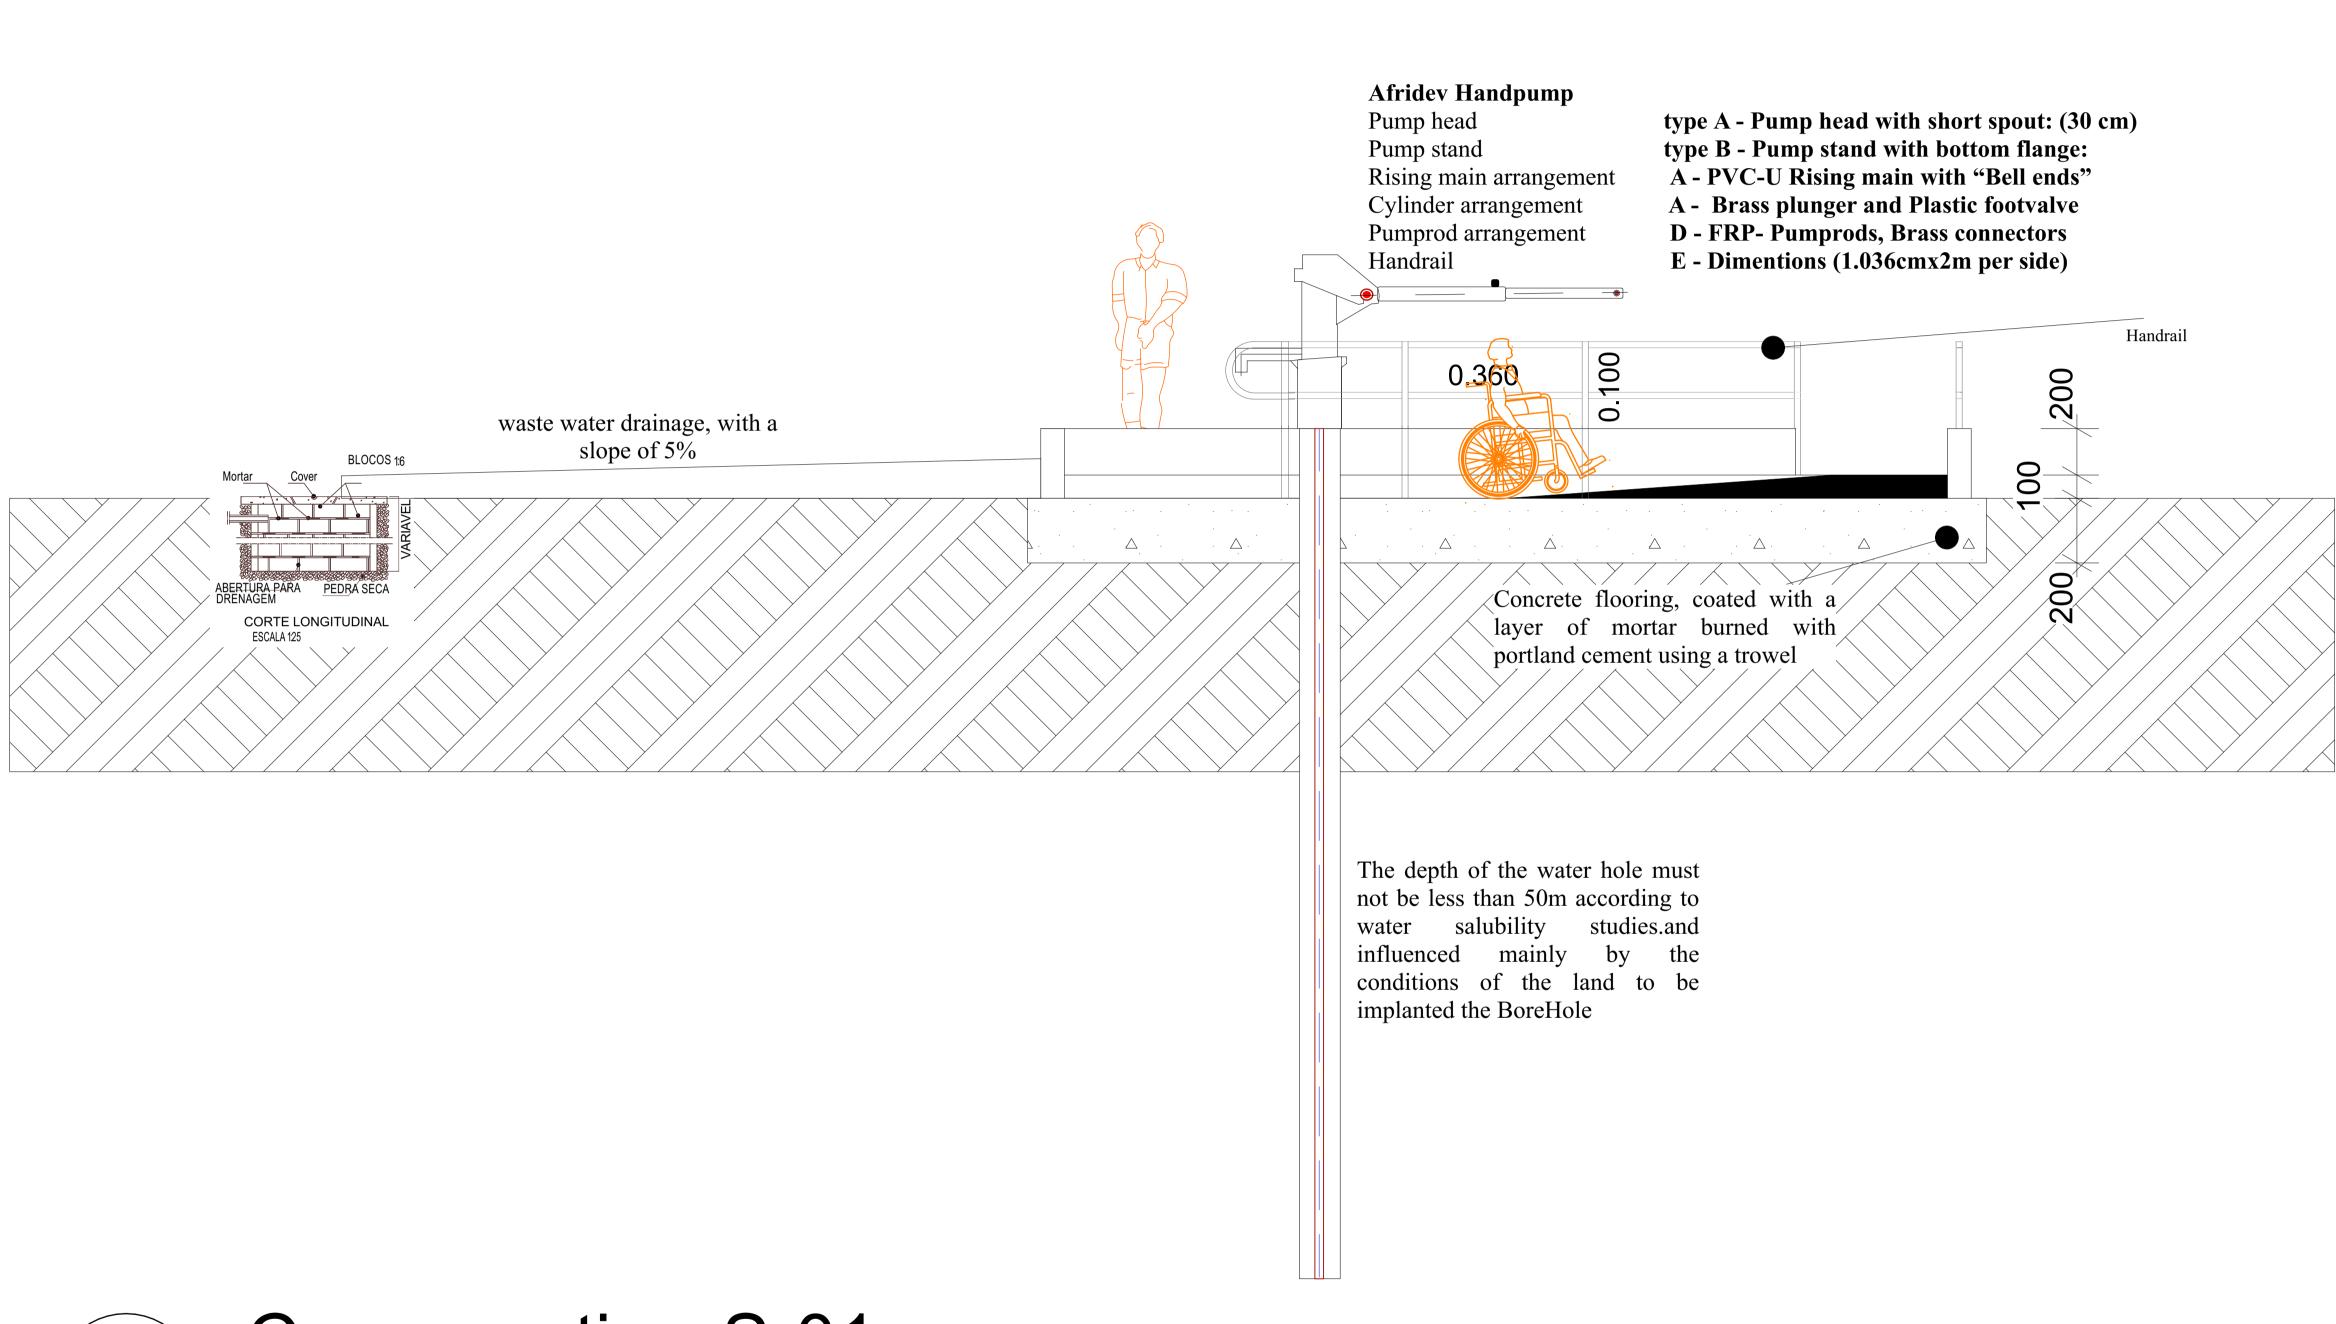

| type A<br>type B<br>ell ends"         | - Pump heac<br>- Pump stan                |                                                                                                                          |                          |
|---------------------------------------|-------------------------------------------|--------------------------------------------------------------------------------------------------------------------------|--------------------------|
| Plastic footvalve<br>Brass connectors |                                           |                                                                                                                          |                          |
|                                       |                                           |                                                                                                                          |                          |
|                                       |                                           |                                                                                                                          |                          |
|                                       |                                           |                                                                                                                          |                          |
|                                       |                                           |                                                                                                                          |                          |
|                                       |                                           |                                                                                                                          |                          |
|                                       |                                           |                                                                                                                          |                          |
|                                       |                                           |                                                                                                                          |                          |
|                                       |                                           |                                                                                                                          |                          |
|                                       |                                           |                                                                                                                          |                          |
|                                       |                                           |                                                                                                                          |                          |
|                                       |                                           |                                                                                                                          |                          |
|                                       |                                           |                                                                                                                          |                          |
|                                       |                                           |                                                                                                                          |                          |
|                                       |                                           |                                                                                                                          |                          |
| 1:200                                 |                                           | Organization for Migratic<br>UN Migration Agency                                                                         | on (IOM)                 |
|                                       | PROJECT AREA :                            |                                                                                                                          | CODE :                   |
|                                       | PROJECT NAME :<br>CONSTRUCTIO             | N OF A WATER PC                                                                                                          | DINT                     |
|                                       | LOCATION:<br>CUMELE COMM<br>NIASSA - MOZ/ | IUNITY/MARRUPA<br>AMBIQUE                                                                                                | PHASE :<br>Detail Design |
|                                       | TITLE : Borehole                          | •                                                                                                                        | Drawing:<br>A.03         |
|                                       | Registered:                               | Date : FEBRUARY 2023                                                                                                     | Scale : 1:50/1:          |
|                                       | - THE DOCUMENT IS PRIVATE PR              | E IN MM MUST BE VERIFIED AND<br>OPERTY . ALL RIGHTS TITLE AND<br>IY AND ALL COPYRIGHTS THEREII<br>NIZATION FOR MIGRATION | INTEREST, IN             |
|                                       |                                           |                                                                                                                          |                          |

| International Organization for Migration (IOM)<br>The UN Migration Agency |                                                                                                                        |                          |
|---------------------------------------------------------------------------|------------------------------------------------------------------------------------------------------------------------|--------------------------|
| PROJECT AREA :                                                            |                                                                                                                        | CODE :                   |
| PROJECT NAME :<br>CONSTRUCTION OF WATER POINT                             |                                                                                                                        |                          |
| LOCATION:<br>CUMELE COMMUNITY / MARRUPA<br>NIASSA - MOZAMBIQUE            |                                                                                                                        | PHASE :<br>Detail Design |
| TITLE : Borehole<br>SECTION                                               |                                                                                                                        | Drawing:                 |
| Registered:                                                               | Date :FEBRUARY 2023                                                                                                    | Scale : 1:50/1:          |
| - THE DOCUMENT IS PRIVATE PR                                              | E IN mm MUST BE VERIFIED AND<br>OPERTY . ALL RIGHTS TITLE AND<br>Y AND ALL COPYRIGHTS THEREII<br>NZATION FOR MIGRATION | INTEREST, IN             |