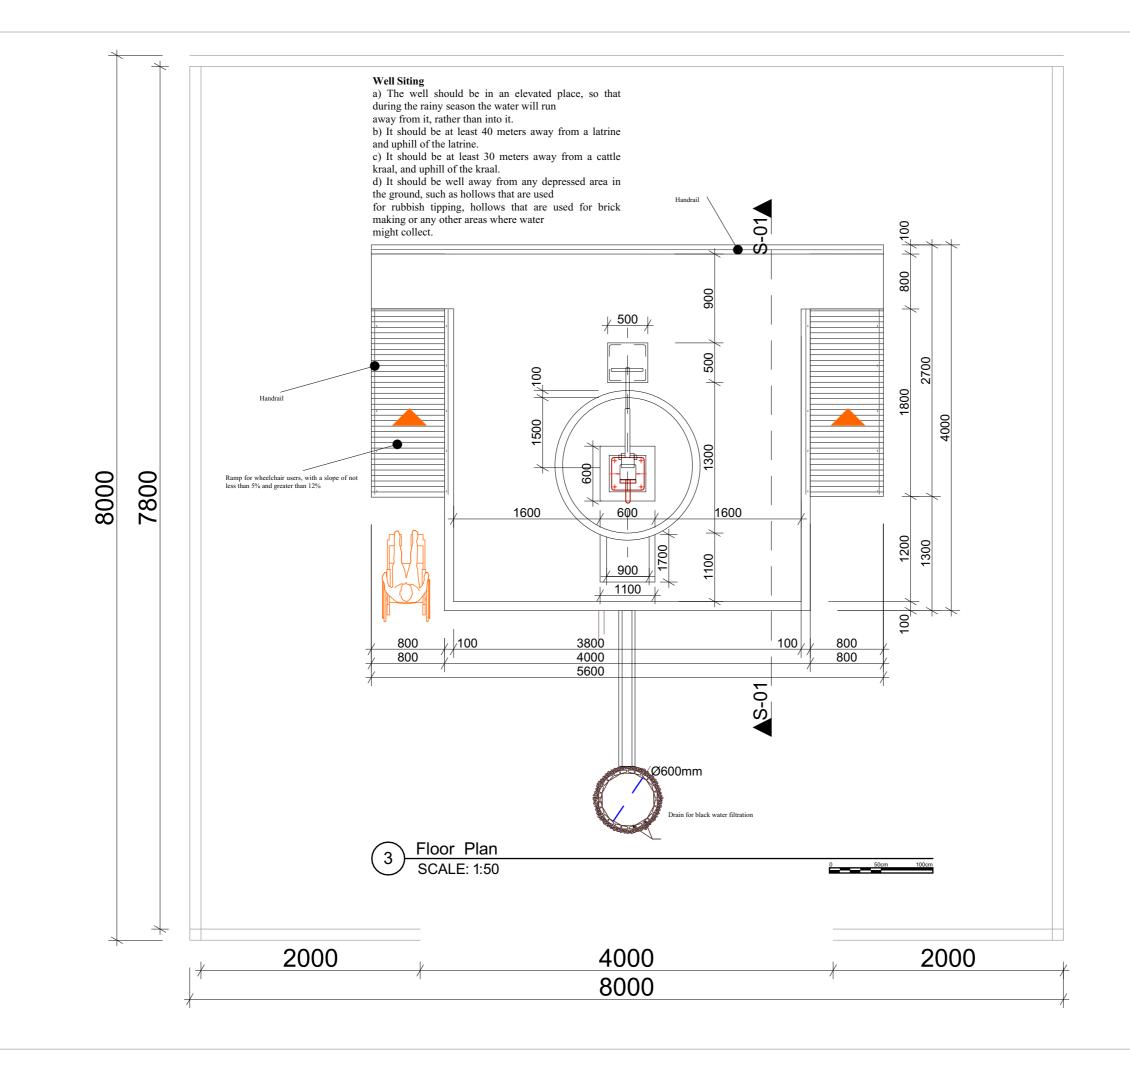

| International Organization for Migration (IOM)<br>The UN Migration Agency                                                                                                                                                                                                                 |                     |                          |
|-------------------------------------------------------------------------------------------------------------------------------------------------------------------------------------------------------------------------------------------------------------------------------------------|---------------------|--------------------------|
| PROJECT AREA :                                                                                                                                                                                                                                                                            |                     | CODE :                   |
| PROJECT NAME :<br>CONSTRUCTION OF A WATER POINT                                                                                                                                                                                                                                           |                     |                          |
| LOCATION:<br>CUMELE COMMUNITY/MARRUPA<br>NIASSA - MOZAMBIQUE                                                                                                                                                                                                                              |                     | PHASE :<br>Detail Design |
| TITLE : Borehole                                                                                                                                                                                                                                                                          |                     | Drawing:                 |
| LAYOUT                                                                                                                                                                                                                                                                                    |                     | <b>A.03</b>              |
| Registered:                                                                                                                                                                                                                                                                               | Date : FEBRUARY 202 | 3 Scale : 1:50/1:        |
| Note:<br>- AII DIMENSION AND LEVELS ARE IN mm MUST BE VERIFIED AND CHECKED AT THE SITE<br>- THE DOCUMENT IS PRIVATE PROPERTY ALL RIGHT'S TITLE AND INTEREST, IN<br>THIS DOCUMENT INCLUDING ANY AND ALL COPYRIGHT'S THEREIN, ARE OWNED<br>BY IOM- INTERNACIONAL ORGANIZATION FOR MIGRATION |                     |                          |